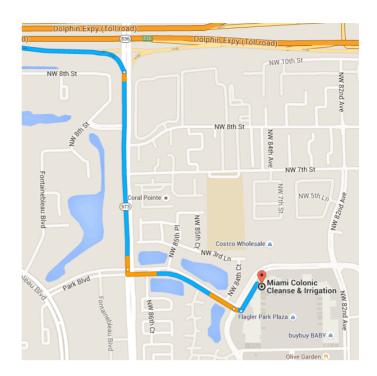

## Continue on **NW 87th Ave** to your destination

|   |     | 0.8 m                                        | ni / 3 min            |
|---|-----|----------------------------------------------|-----------------------|
| * | 21. | Merge onto <b>NW 87th Ave</b>                | _ 0.5 mi              |
| 4 | 22. | Turn left onto Park Blvd                     | - 0.3 mi              |
| 1 | 23. | Continue straight                            | = 0.31111<br>= 102 ft |
| 4 | 24. | Turn left  i Destination will be on the righ | .02.10                |
|   |     |                                              | _ 390 ft              |

## Miami Colonic Cleanse & Irrigation

8315 West Flagler Street #28, Miami, FL 33144

These directions are for planning purposes only. You may find that construction projects, traffic, weather, or other events may cause conditions to differ from the map results, and you should plan your route accordingly. You must obey all signs or notices regarding your route.