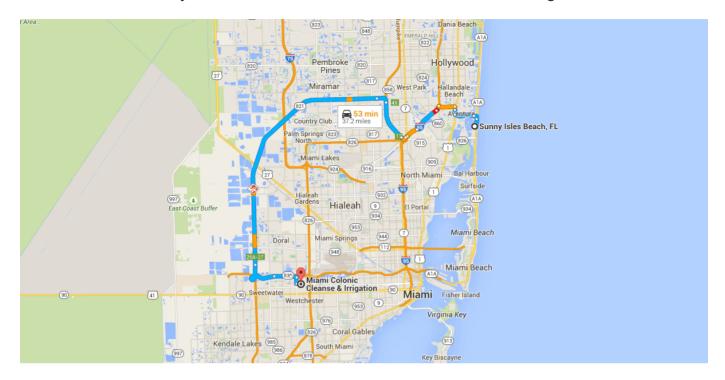

## Directions from Sunny Isles Beach, FL to Miami Colonic Cleanse & Irrigation

## o Sunny Isles Beach, FL

Get on I-95 S in Ives Estates from Collins

Ave, FL-856 W/William Lehman

Causeway and NE 203rd St/Ives Dairy Rd

4.9 mi / 14 min Head southeast on 180th Dr 285 ft Slight right onto Atlantic Blvd 262 ft Turn left onto 178th St 3. 499 ft Turn left onto Collins Ave 0.6 mi Use the left 3 lanes to take the FL-856 W exit toward US-1/W Lehman Causeway 0.5 mi Continue onto FL-856 W/William Lehman Causeway 1.4 mi

Use the right 2 lanes to turn right onto

0.4 mi

Biscayne Blvd

| ۳                                            | 8.    | Use the right 2 lanes to take the  Northeast 203rd Street W exit toward  Ives Dairy Road/Interstate 95                         |  |  |  |
|----------------------------------------------|-------|--------------------------------------------------------------------------------------------------------------------------------|--|--|--|
| ኻ                                            | 9.    | Use any lane to turn slightly <b>left</b> onto <b>NE</b> 203rd St/Ives Dairy Rd  1.2 mi                                        |  |  |  |
| *                                            | 10.   |                                                                                                                                |  |  |  |
| Cor                                          | ntinu | e on <b>I-95 S</b> . Take <b>Florida's</b>                                                                                     |  |  |  |
| Turnpike, Florida 821 Toll S and FL-836 E    |       |                                                                                                                                |  |  |  |
| to <b>NW 87th Ave</b> in Fontainebleau. Take |       |                                                                                                                                |  |  |  |
| the                                          | NW    | 87th Ave exit from FL-836 E                                                                                                    |  |  |  |
|                                              |       | 31.5 mi / 30 min                                                                                                               |  |  |  |
| *                                            | 11.   | Merge onto I-95 S                                                                                                              |  |  |  |
| 7                                            | 12.   | Keep <b>right</b> at the fork to stay on <b>I-95</b> S, follow signs for <b>US 441/Floridia</b> 9/Florida 826/Florida Turnpike |  |  |  |
| ۲                                            | 13.   |                                                                                                                                |  |  |  |
| 7                                            | 14.   | Keep <b>right</b> at the fork, follow signs for <b>FL-826 W</b> and merge onto <b>FL-826 W</b>                                 |  |  |  |
| <u>,</u> †                                   | 15.   | Continue onto Florida's Turnpike  A Toll road  3.0 mi                                                                          |  |  |  |
| ۳                                            | 16.   | Take exit <b>4X</b> toward <b>Homestead</b> ▲ Toll road                                                                        |  |  |  |
| 1                                            | 17.   | Continue onto Florida 821 Toll S  A Toll road                                                                                  |  |  |  |
| ۳                                            | 18.   | Use the right 2 lanes to take exit 25A-27 to merge onto FL-836 E  ▲ Toll road                                                  |  |  |  |
| 4                                            | 19.   | ▲ Toll road                                                                                                                    |  |  |  |
| 4                                            | 20.   | Use the right lane to merge onto <b>NW</b> 87th Ave                                                                            |  |  |  |