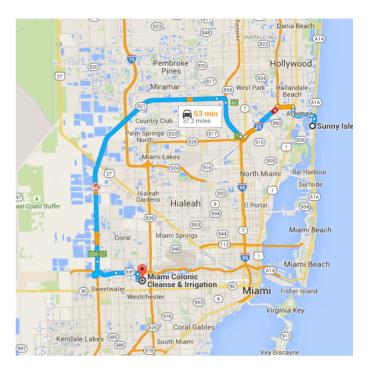

## Directions from Sunny Isles Beach, FL to Miami Colonic Cleanse & Irrigation

## o Sunny Isles Beach, FL

Get on I-95 S in Ives Estates from Collins

Ave, FL-856 W/William Lehman

Causeway and NE 203rd St/Ives Dairy Rd

4.9 mi / 14 min Head southeast on 180th Dr 285 ft Slight right onto Atlantic Blvd 262 ft Turn left onto 178th St 3. 499 ft Turn left onto Collins Ave 0.6 mi Use the left 3 lanes to take the FL-856 W exit toward US-1/W Lehman Causeway 0.5 mi Continue onto FL-856 W/William Lehman Causeway 1.4 mi

Use the right 2 lanes to turn right onto

0.4 mi

Biscayne Blvd

| ۳                                            | 8.    | Use the right 2 lanes to take the  Northeast 203rd Street W exit toward  Ives Dairy Road/Interstate 95                         |  |  |  |
|----------------------------------------------|-------|--------------------------------------------------------------------------------------------------------------------------------|--|--|--|
| ኻ                                            | 9.    | Use any lane to turn slightly <b>left</b> onto <b>NE</b> 203rd St/Ives Dairy Rd  1.2 mi                                        |  |  |  |
| *                                            | 10.   |                                                                                                                                |  |  |  |
| Cor                                          | ntinu | e on <b>I-95 S</b> . Take <b>Florida's</b>                                                                                     |  |  |  |
| Turnpike, Florida 821 Toll S and FL-836 E    |       |                                                                                                                                |  |  |  |
| to <b>NW 87th Ave</b> in Fontainebleau. Take |       |                                                                                                                                |  |  |  |
| the                                          | NW    | 87th Ave exit from FL-836 E                                                                                                    |  |  |  |
|                                              |       | 31.5 mi / 30 min                                                                                                               |  |  |  |
| *                                            | 11.   | Merge onto I-95 S                                                                                                              |  |  |  |
| 7                                            | 12.   | Keep <b>right</b> at the fork to stay on <b>I-95</b> S, follow signs for <b>US 441/Floridia</b> 9/Florida 826/Florida Turnpike |  |  |  |
| ۲                                            | 13.   |                                                                                                                                |  |  |  |
| 7                                            | 14.   | Keep <b>right</b> at the fork, follow signs for <b>FL-826 W</b> and merge onto <b>FL-826 W</b>                                 |  |  |  |
| <u>,</u> †                                   | 15.   | Continue onto Florida's Turnpike  A Toll road  3.0 mi                                                                          |  |  |  |
| ۳                                            | 16.   | Take exit <b>4X</b> toward <b>Homestead</b> ▲ Toll road                                                                        |  |  |  |
| 1                                            | 17.   | Continue onto Florida 821 Toll S  A Toll road                                                                                  |  |  |  |
| ۳                                            | 18.   | Use the right 2 lanes to take exit 25A-27 to merge onto FL-836 E  ▲ Toll road                                                  |  |  |  |
| 4                                            | 19.   | ▲ Toll road                                                                                                                    |  |  |  |
| 4                                            | 20.   | Use the right lane to merge onto <b>NW</b> 87th Ave                                                                            |  |  |  |