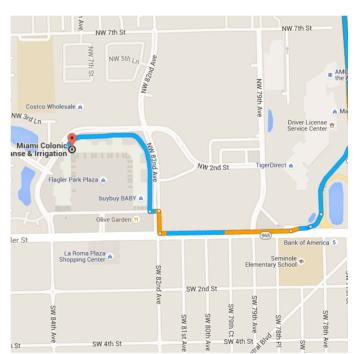

## Continue on FL-968 W/W Flagler St to your destination

9. Merge onto FL-968 W/W Flagler St

0.3 mi

10. Turn right onto NW 82nd Ave

282 ft

11. Turn left

12. Turn right

Destination will be on the left

0.4 mi

## Miami Colonic Cleanse & Irrigation

8315 West Flagler Street #28, Miami, FL 33144

These directions are for planning purposes only. You may find that construction projects, traffic, weather, or other events may cause conditions to differ from the map results, and you should plan your route accordingly. You must obey all signs or notices regarding your route.