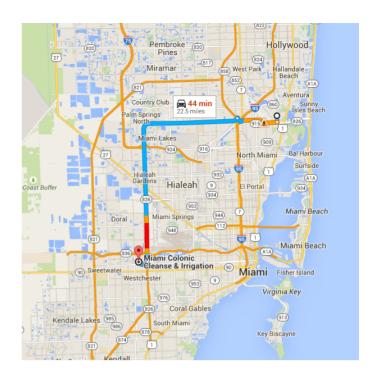

17.8 mi / 21 min

**1** 5. Continue onto **FL-826 W** 

|   | 6. | Take the FL-968/Flagler St exit                                     |        |
|---|----|---------------------------------------------------------------------|--------|
|   |    |                                                                     | 0.2 mi |
| 7 | 7. | Keep <b>right</b> at the fork, follow signs <b>Flagler Street W</b> | for    |
|   |    |                                                                     | 217 ft |
| 4 | 8. | Keep <b>left</b> and merge onto <b>FL-968 N Flagler St</b>          | N/W    |
|   |    |                                                                     | 256 ft |

## Continue on FL-968 W/W Flagler St to your destination

9. Merge onto FL-968 W/W Flagler St

0.3 mi

10. Turn right onto NW 82nd Ave

282 ft

11. Turn left

12. Turn right

Destination will be on the left