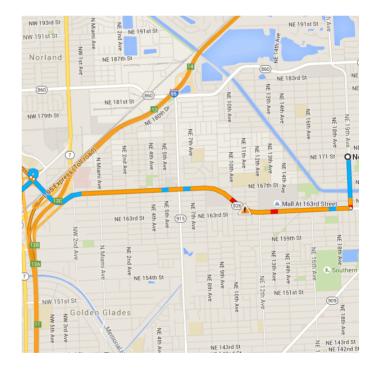

## o North Miami Beach, FL

Continue to Miami Gardens. Take the exit toward FL-826 W from FL-826 W

\_\_\_\_\_ 3.9 mi / 11 min

1. Head east on NE 171 St toward NE 19th

Ave

46 ft

2. Turn right onto NE 19th Ave

- 0.5 mi

3. Turn right onto FL-826 W/NE 163rd St/N Miami Beach Blvd

(1) Continue to follow FL-826 W
3.2 mi

4. Use the right 2 lanes to take the exit toward FL-826 W

0.2 m

Follow FL-826 W to FL-968 W/W Flagler St in Fontainebleau. Take the FL-968/Flagler St exit from FL-826 W