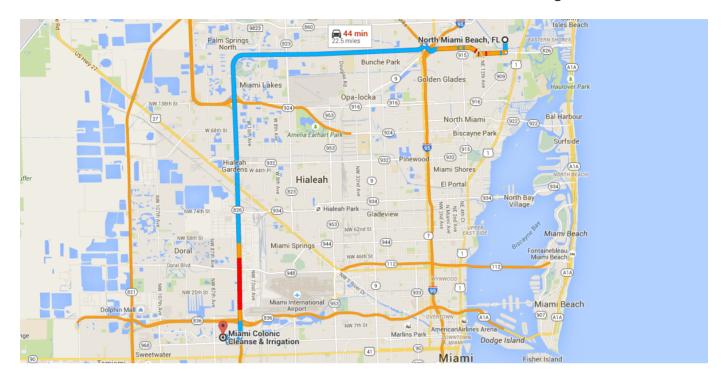

## Directions from North Miami Beach, FL to Miami Colonic Cleanse & Irrigation

## o North Miami Beach, FL

Continue to Miami Gardens. Take the exit toward FL-826 W from FL-826 W

\_\_\_\_\_ 3.9 mi / 11 min

1. Head east on NE 171 St toward NE 19th

Ave

46 ft

2. Turn right onto NE 19th Ave

- 0.5 mi

3. Turn right onto FL-826 W/NE 163rd St/N Miami Beach Blvd

(1) Continue to follow FL-826 W
3.2 mi

4. Use the right 2 lanes to take the exit toward FL-826 W

0.2 m

Follow FL-826 W to FL-968 W/W Flagler St in Fontainebleau. Take the FL-968/Flagler St exit from FL-826 W

17.8 mi / 21 min

**1** 5. Continue onto **FL-826 W** 

|   | 6. | Take the FL-968/Flagler St exit                                     |        |
|---|----|---------------------------------------------------------------------|--------|
|   |    |                                                                     | 0.2 mi |
| 7 | 7. | Keep <b>right</b> at the fork, follow signs <b>Flagler Street W</b> | for    |
|   |    |                                                                     | 217 ft |
| 4 | 8. | Keep <b>left</b> and merge onto <b>FL-968 N Flagler St</b>          | N/W    |
|   |    |                                                                     | 256 ft |

## Continue on FL-968 W/W Flagler St to your destination

9. Merge onto FL-968 W/W Flagler St

0.3 mi

10. Turn right onto NW 82nd Ave

282 ft

11. Turn left

12. Turn right

Destination will be on the left