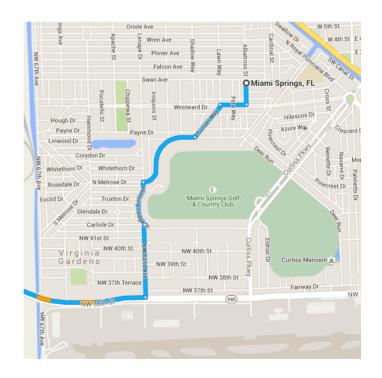

## o Miami Springs, FL

Take Hunting Lodge Dr and NW 62nd Ave to FL-948 W/NW 36th St in Virginia Gardens

\_ 1.4 mi / 4 min

1. Head south on Albatross St toward Lark
Ave

0.1 mi

2. Turn right onto Westward Dr

\_\_\_\_\_ 0.1 mi

**1** 3. Slight **left** onto **Sunset Way** 

→ 4. Turn **right** onto **Hunting Lodge Dr** 

\_\_\_\_\_ 0.4 mi

5. Turn left to stay on Hunting Lodge Dr

0.2 mi

6. Turn right onto NW 62nd Ave