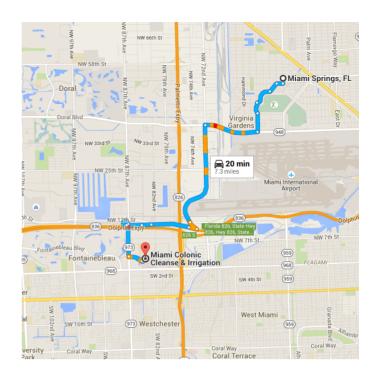

## Directions from Miami Springs, FL to Miami Colonic Cleanse & Irrigation

- 0.3 mi

Continue on FL-948 W/NW 36th St. Take NW 72nd Ave/Milam Dairy Rd, FL-836 W and FL-973 S/NW 87th Ave to Park Blvd in Fontainebleau

| <b>L</b> | 7.    | Turn right onto FL-948 W/NW 36th                                               | <b>St</b><br>1.0 mi            |
|----------|-------|--------------------------------------------------------------------------------|--------------------------------|
| 4        | 8.    | Use the left 2 lanes to turn <b>left</b> onto <b>72nd Ave/Milam Dairy Rd</b>   |                                |
| 1        | 9.    | Continue onto <b>Milam Dairy Airport Extended</b>                              | Loop                           |
| *        | 10.   | Sharp <b>right</b> onto the ramp to <b>FL-8</b>                                | 0.2 mi<br>36 W<br>0.2 mi       |
| Ť        | 11.   | Keep left at the fork to continue or 826 S-836 W and merge onto FL-A Toll road |                                |
| 4        | 12.   | Use the 2nd from the right lane to on FL-836 W  Toll road                      | stay                           |
| ۲        | 13.   | Take the Florida 836 exit  A Partial toll road                                 | 0.2 mi                         |
| Ļ        | 14.   | Keep right, follow signs for FL-973                                            | 0.3 mi<br><b>3</b>             |
| 1_       | 15.   | Continue onto FL-973 S/NW 87th                                                 | 0.3 mi<br><b>Ave</b><br>0.6 mi |
| Con      | ıtinu | e on <b>Park Blvd</b> to your destin                                           | ation                          |
| 4        | 16.   | Turn <b>left</b> onto <b>Park Blvd</b>                                         | 0.3 mi                         |
| 1        | 17.   | Continue straight                                                              | 102 ft                         |
| 4        | 18.   | Turn <b>left</b>                                                               | IUZ II                         |