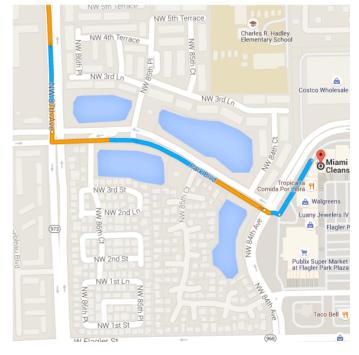

- 0.3 mi

Continue on FL-948 W/NW 36th St. Take NW 72nd Ave/Milam Dairy Rd, FL-836 W and FL-973 S/NW 87th Ave to Park Blvd in Fontainebleau

| <b>L</b> | 7.    | Turn right onto FL-948 W/NW 36th                                               | <b>St</b><br>1.0 mi            |
|----------|-------|--------------------------------------------------------------------------------|--------------------------------|
| 4        | 8.    | Use the left 2 lanes to turn <b>left</b> onto <b>72nd Ave/Milam Dairy Rd</b>   |                                |
| 1        | 9.    | Continue onto <b>Milam Dairy Airport Extended</b>                              | Loop                           |
| *        | 10.   | Sharp <b>right</b> onto the ramp to <b>FL-8</b>                                | 0.2 mi<br>36 W<br>0.2 mi       |
| Ť        | 11.   | Keep left at the fork to continue or 826 S-836 W and merge onto FL-A Toll road |                                |
| 4        | 12.   | Use the 2nd from the right lane to on FL-836 W  Toll road                      | stay                           |
| ۲        | 13.   | Take the Florida 836 exit  A Partial toll road                                 | 0.2 mi                         |
| Ļ        | 14.   | Keep right, follow signs for FL-973                                            | 0.3 mi<br><b>3</b>             |
| 1_       | 15.   | Continue onto FL-973 S/NW 87th                                                 | 0.3 mi<br><b>Ave</b><br>0.6 mi |
| Con      | ıtinu | e on <b>Park Blvd</b> to your destin                                           | ation                          |
| 4        | 16.   | Turn <b>left</b> onto <b>Park Blvd</b>                                         | 0.3 mi                         |
| 1        | 17.   | Continue straight                                                              | 102 ft                         |
| 4        | 18.   | Turn <b>left</b>                                                               | IUZ II                         |

## Miami Colonic Cleanse & Irrigation

8315 West Flagler Street #28, Miami, FL 33144

Destination will be on the right

390 ft

These directions are for planning purposes only. You may find that construction projects, traffic, weather, or other events may cause conditions to differ from the map results, and you should plan your route accordingly. You must obey all signs or