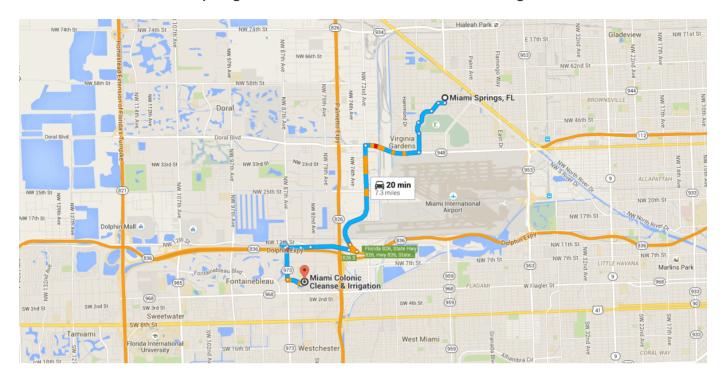

## Directions from Miami Springs, FL to Miami Colonic Cleanse & Irrigation

- 0.3 mi

Continue on FL-948 W/NW 36th St. Take NW 72nd Ave/Milam Dairy Rd, FL-836 W and FL-973 S/NW 87th Ave to Park Blvd in Fontainebleau

| <b>L</b> | 7.    | Turn right onto FL-948 W/NW 36th                                               | <b>St</b><br>1.0 mi            |
|----------|-------|--------------------------------------------------------------------------------|--------------------------------|
| 4        | 8.    | Use the left 2 lanes to turn <b>left</b> onto <b>72nd Ave/Milam Dairy Rd</b>   |                                |
| 1        | 9.    | Continue onto <b>Milam Dairy Airport Extended</b>                              | Loop                           |
| *        | 10.   | Sharp <b>right</b> onto the ramp to <b>FL-8</b>                                | 0.2 mi<br>36 W<br>0.2 mi       |
| Ť        | 11.   | Keep left at the fork to continue or 826 S-836 W and merge onto FL-A Toll road |                                |
| 4        | 12.   | Use the 2nd from the right lane to on FL-836 W  Toll road                      | stay                           |
| ۲        | 13.   | Take the Florida 836 exit  A Partial toll road                                 | 0.2 mi                         |
| Ļ        | 14.   | Keep right, follow signs for FL-973                                            | 0.3 mi<br><b>3</b>             |
| 1_       | 15.   | Continue onto FL-973 S/NW 87th                                                 | 0.3 mi<br><b>Ave</b><br>0.6 mi |
| Con      | ıtinu | e on <b>Park Blvd</b> to your destin                                           | ation                          |
| 4        | 16.   | Turn <b>left</b> onto <b>Park Blvd</b>                                         | 0.3 mi                         |
| 1        | 17.   | Continue straight                                                              | 102 ft                         |
| 4        | 18.   | Turn <b>left</b>                                                               | IUZ II                         |

## Miami Colonic Cleanse & Irrigation

8315 West Flagler Street #28, Miami, FL 33144

Destination will be on the right

390 ft

These directions are for planning purposes only. You may find that construction projects, traffic, weather, or other events may cause conditions to differ from the map results, and you should plan your route accordingly. You must obey all signs or