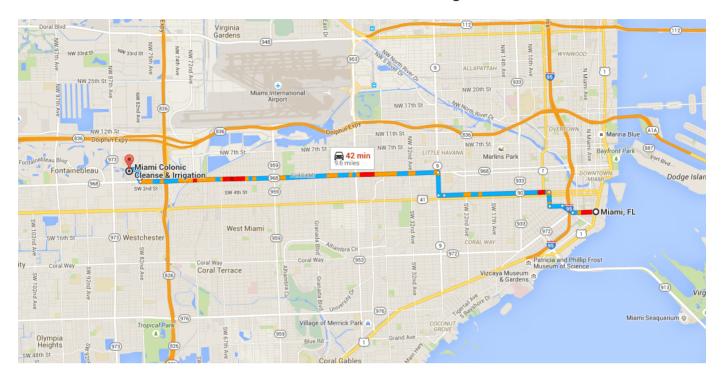

### Directions from Miami, FL to Miami Colonic Cleanse & Irrigation

# Follow SW 7th St and FL-968 W/W Flagler St to NW 82nd Ave in

Fontainebleau

8.0 mi / 29 min

| 4        | 5. | Turn left onto US-41 W/SW 7th St/Tamiami Trail | 2 0 mi           |
|----------|----|------------------------------------------------|------------------|
| 1        | 6. | Continue straight onto SW 7th St               | 0.1 mi           |
| <b>L</b> | 7. | Turn right onto SW 27th Ave                    | 0.1 mi           |
| 4        | 8. | Turn left onto FL-968 W/W Flagler              | <b>St</b> 5.6 mi |