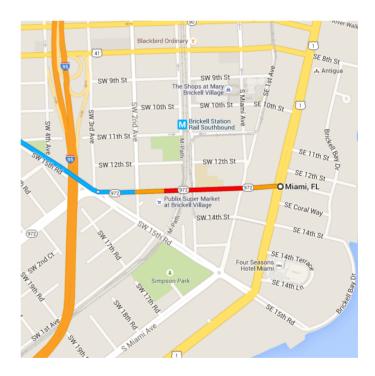

## Miami, FL

Head west on FL-972 W toward 1 **Brickell Ave** 

0.4 mi / 2 min

#### Continue to US-41 W/SW 7th St/Tamiami Trail

0.7 mi / 3 min

Slight right onto SW 15th Rd

0.2 mi

Slight left onto SW 11th St