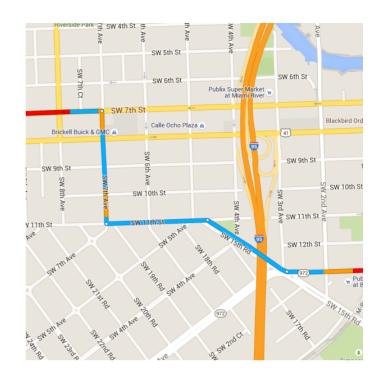

# Follow SW 7th St and FL-968 W/W Flagler St to NW 82nd Ave in

Fontainebleau

8.0 mi / 29 min

| 4        | 5. | Turn left onto US-41 W/SW 7th St/Tamiami Trail | 2 0 mi           |
|----------|----|------------------------------------------------|------------------|
| 1        | 6. | Continue straight onto SW 7th St               | 0.1 mi           |
| <b>L</b> | 7. | Turn right onto SW 27th Ave                    | 0.1 mi           |
| 4        | 8. | Turn left onto FL-968 W/W Flagler              | <b>St</b> 5.6 mi |