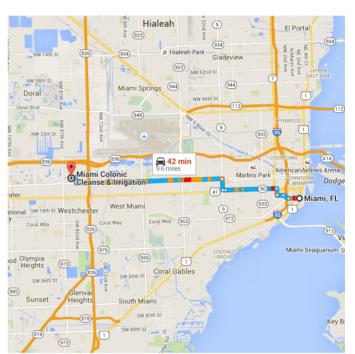

### Directions from Miami, FL to Miami Colonic Cleanse & Irrigation

# Follow SW 7th St and FL-968 W/W Flagler St to NW 82nd Ave in

Fontainebleau

8.0 mi / 29 min

| 4        | 5. | Turn left onto US-41 W/SW 7th St/Tamiami Trail | 2 0 mi           |
|----------|----|------------------------------------------------|------------------|
| 1        | 6. | Continue straight onto SW 7th St               | 0.1 mi           |
| <b>L</b> | 7. | Turn right onto SW 27th Ave                    | 0.1 mi           |
| 4        | 8. | Turn left onto FL-968 W/W Flagler              | <b>St</b> 5.6 mi |

## Drive to your destination

\_ 0.4 mi / 2 min

| Γ*            | 9.  | Turn right onto NW 82nd Ave                   | 282 ft |
|---------------|-----|-----------------------------------------------|--------|
| 4             | 10. | Turn <b>left</b>                              | 115 ft |
| Γ <b>&gt;</b> | 11. | Turn right  ① Destination will be on the left | 0.4 mi |