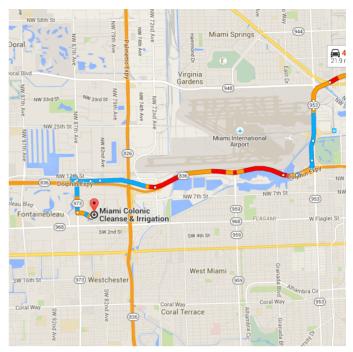

0.6 mi Take the exit toward **Florida 836 W** 

- Take the exit toward Florida 836 W
   0.4 mi
   Merge onto NW 12th St
  - 0.5 mi

1.9 mi / 4 min

 14. Use the right 2 lanes to take the ramp onto FL-836 W
 Toll road

0.3 mi

Continue on FL-836 W to FL-973 S/NW 87th Ave. Take the Florida 836 exit from FL-836 W

4.3 mi / 6 min

15. Merge onto FL-836 W
 Toll road

2.5 mi

Toll road