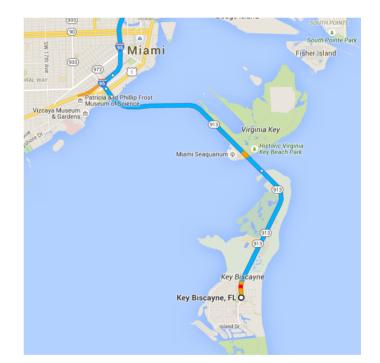

## o Key Biscayne, FL

Get on I-95 N in Miami from Crandon Blvd and FL-913 N/Rickenbacker Causeway

6.7 mi / 12 min

1. Head north on Crandon Blvd toward E Heather Dr

\_\_\_\_\_ 2.7 mi

Continue onto FL-913 N/Rickenbacker
 Causeway

3.4 mi

- 3. Use the right lane to turn slightly right
  0.2 mi
- 4. Use the right lane to merge onto I-95 N via the ramp to Downtown/Airport

0.4 mi

Continue on I-95 N. Take FL-112 W to FL-953 S/NW 42nd Ave/Le Jeune Rd. Take the Le Jeune Rd S exit from FL-112 W