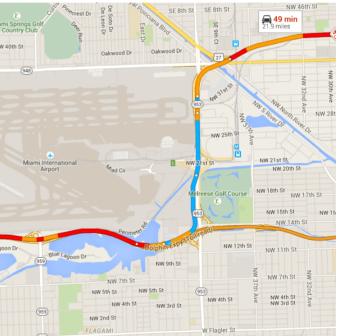

8.1 mi / 10 min

 Image: State of the state

(944)

944

NE 2nd

(944

Merge onto FL-953 S/NW 42nd Ave/Le
 Jeune Rd
 0.2 mi

11. Use the left lanes to turn slightly left onto FL-953 S

0.6 mi Take the exit toward **Florida 836 W** 

- Take the exit toward Florida 836 W
   0.4 mi
   Merge onto NW 12th St
  - 0.5 mi

1.9 mi / 4 min

 14. Use the right 2 lanes to take the ramp onto FL-836 W
 Toll road