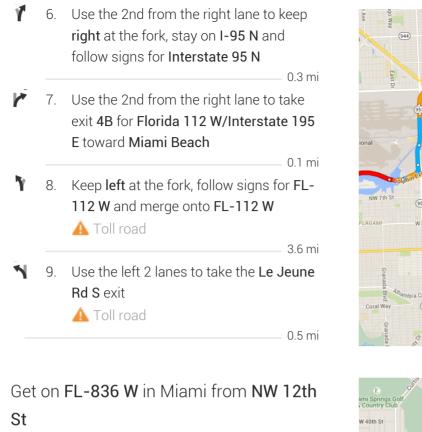

3.4 mi

- 3. Use the right lane to turn slightly right
  0.2 mi
- 4. Use the right lane to merge onto I-95 N via the ramp to Downtown/Airport

0.4 mi

Continue on I-95 N. Take FL-112 W to FL-953 S/NW 42nd Ave/Le Jeune Rd. Take the Le Jeune Rd S exit from FL-112 W

8.1 mi / 10 min

 Image: State of the state

(944)

944

NE 2nd

(944

Merge onto FL-953 S/NW 42nd Ave/Le
 Jeune Rd
 0.2 mi

11. Use the left lanes to turn slightly left onto FL-953 S

0.6 mi Take the exit toward **Florida 836 W** 

- Take the exit toward Florida 836 W
   0.4 mi
   Merge onto NW 12th St
  - 0.5 mi

1.9 mi / 4 min

 14. Use the right 2 lanes to take the ramp onto FL-836 W
 Toll road