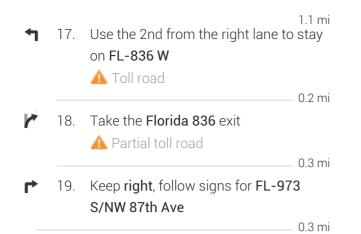

0.6 mi Take the exit toward **Florida 836 W** 

- Take the exit toward Florida 836 W
   0.4 mi
   Merge onto NW 12th St
  - 0.5 mi

1.9 mi / 4 min

 14. Use the right 2 lanes to take the ramp onto FL-836 W
 Toll road

0.3 mi

Continue on FL-836 W to FL-973 S/NW 87th Ave. Take the Florida 836 exit from FL-836 W

4.3 mi / 6 min

15. Merge onto FL-836 W
 Toll road

2.5 mi

Toll road

## Follow FL-973 S/NW 87th Ave and Park Blvd to your destination in Fontainebleau 1.0 mi/3 min

| 1 | 20. | Continue onto FL-973 S/NW 87th               | <b>1 Ave</b><br>0.6 mi |
|---|-----|----------------------------------------------|------------------------|
| 4 | 21. | Turn left onto Park Blvd                     | 0.3 mi                 |
| 1 | 22. | Continue straight                            | 102 ft                 |
| 4 | 23. | Turn left<br>Destination will be on the righ | t<br>390 ft            |