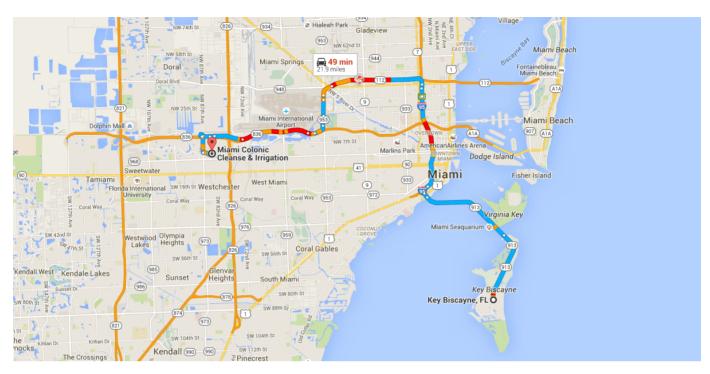

## Google

Directions from Key Biscayne, FL to Miami Colonic Cleanse & Irrigation

## o Key Biscayne, FL

Get on I-95 N in Miami from Crandon Blvd and FL-913 N/Rickenbacker Causeway

6.7 mi / 12 min

1. Head north on Crandon Blvd toward E Heather Dr

\_\_\_\_\_ 2.7 mi

Continue onto FL-913 N/Rickenbacker
 Causeway

3.4 mi

- 3. Use the right lane to turn slightly right
  0.2 mi
- 4. Use the right lane to merge onto I-95 N via the ramp to Downtown/Airport

0.4 mi

Continue on I-95 N. Take FL-112 W to FL-953 S/NW 42nd Ave/Le Jeune Rd. Take the Le Jeune Rd S exit from FL-112 W