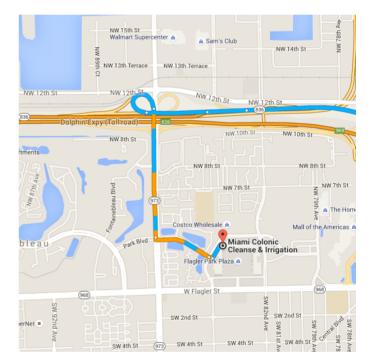

## Follow FL-973 S/NW 87th Ave and Park Blvd to your destination in Fontainebleau 1.0 mi/3 min

| 1 | 20. | Continue onto FL-973 S/NW 87th               | <b>1 Ave</b><br>0.6 mi |
|---|-----|----------------------------------------------|------------------------|
| 4 | 21. | Turn left onto Park Blvd                     | 0.3 mi                 |
| 1 | 22. | Continue straight                            | 102 ft                 |
| 4 | 23. | Turn left<br>Destination will be on the righ | t<br>390 ft            |

## ● Miami Colonic Cleanse & Irrigation

8315 West Flagler Street #28, Miami, FL 33144

These directions are for planning purposes only. You may find that construction projects, traffic, weather, or other events may cause conditions to differ from the map results, and you should plan your route accordingly. You must obey all signs or notices regarding your route.