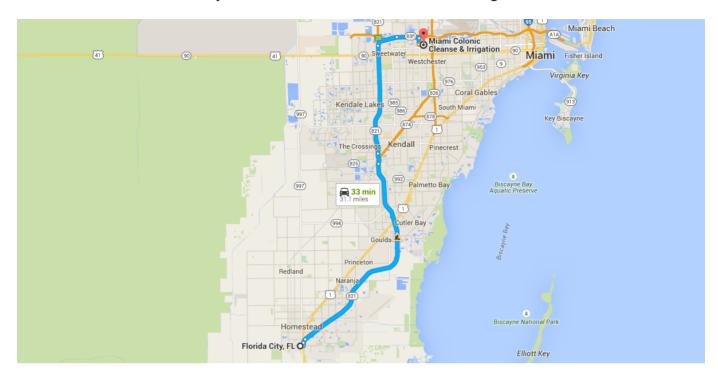

### Directions from Florida City, FL to Miami Colonic Cleanse & Irrigation

 Use the right 2 lanes to take the ramp to Orlando/Miami International Airport/Florida Turnpike N

Continue on **FL-821 N** to Fontainebleau. Take the **NW 87th Ave** exit from **FL-836 E** 

29.3 mi / 28 min

↑ 5. Continue onto FL-821 N

A Partial toll road

\_ 17.0 mi

| 1 | 6.  | Keep right at the fork to continue on FL-821 N/Homestead Extension of Florida's Turnpike, follow signs for Orlando  Toll road |  |
|---|-----|-------------------------------------------------------------------------------------------------------------------------------|--|
| Ļ | 7.  |                                                                                                                               |  |
| ۲ | 8.  | Use the right 3 lanes to take exit 26 to merge onto FL-836 E toward Miami International Airport  A Toll road                  |  |
| 4 | 9.  | Toll road  1.6 m  Keep left to stay on FL-836 E  ▲ Toll road                                                                  |  |
| ۳ | 10. |                                                                                                                               |  |