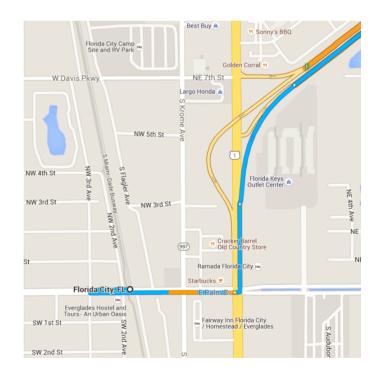

#### Get on FL-821 N from W Palm Dr

\_\_\_\_\_\_ 1.0 mi / 3 min

1. Head west on W Palm Dr toward NW 2nd Ave

\_\_\_\_\_ 0.1 mi

1 2. Make a **U-turn** at **NW 3rd Ave** 

 Use the 2nd from the left lane to turn left onto NE 1st Ave