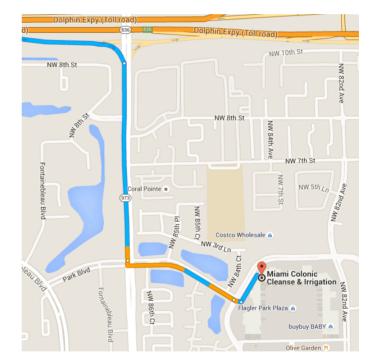

# Continue on **NW 87th Ave** to your destination

0.8 mi / 3 min

390 ft

| * | 11. | Merge onto <b>NW 87th Ave</b>                 | 0.5 mi |
|---|-----|-----------------------------------------------|--------|
| 4 | 12. | Turn left onto Park Blvd                      | 0.3 mi |
| 1 | 13. | Continue straight                             | 102 ft |
| 4 | 14. | Turn left  i Destination will be on the right |        |

## Miami Colonic Cleanse & Irrigation

8315 West Flagler Street #28, Miami, FL 33144

These directions are for planning purposes only. You may find that construction projects, traffic, weather, or other events may cause conditions to differ from the map results, and you should plan your route accordingly. You must obey all signs or notices regarding your route.