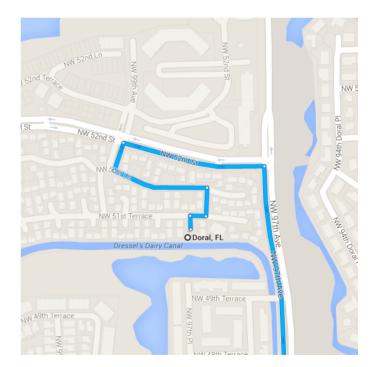

## Take NW 51st Ln and NW 52nd St to NW 97th Ave

\_ 0.4 mi / 2 min

| 1                          | 1. | Head north toward NW 51st Terra                        | <b>ce</b><br>82 ft |
|----------------------------|----|--------------------------------------------------------|--------------------|
| L+                         | 2. | Turn right onto NW 51st Terrace                        |                    |
| 4                          | 3. | Turn left onto NW 98th Ct<br>A Restricted usage road   | 98 ft              |
| 4                          | 4. | Turn left onto NW 51st Ln                              | 0.1 mi             |
| L,                         | 5. | Turn right onto NW 99th Ave<br>A Restricted usage road | - 184 ft           |
| ₽                          | 6. | Turn right onto NW 52nd St                             | 0.2 mi             |
| Continue on NW 97th Ave to |    |                                                        |                    |