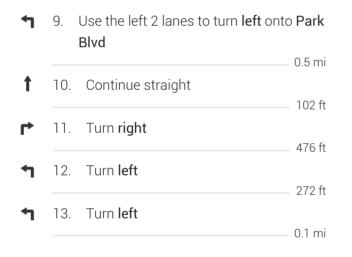

#### Continue on Park Blvd to your destination

0.8 mi / 4 min

#### ● Party City Flagler Park Plaza, 8301 W Flagler St Miami, FL 33144

These directions are for planning purposes only. You may find that construction projects, traffic, weather, or other events may cause conditions to differ from the map results, and you should plan your route accordingly. You must obey all signs or notices regarding your route.