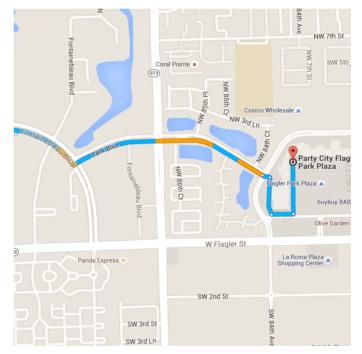

#### Continue on Park Blvd to your destination

0.8 mi / 4 min

#### ● Party City Flagler Park Plaza, 8301 W Flagler St Miami, FL 33144

These directions are for planning purposes only. You may find that construction projects, traffic, weather, or other events may cause conditions to differ from the map results, and you should plan your route accordingly. You must obey all signs or notices regarding your route.