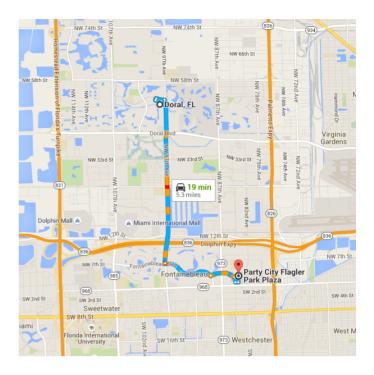

# Google

Directions from Doral, FL to Party City Flagler Park Plaza, 8301 W Flagler St

### o Doral, FL

#### ● Party City Flagler Park Plaza, 8301 W Flagler St Miami, FL 33144

These directions are for planning purposes only. You may find that construction projects, traffic, weather, or other events may cause conditions to differ from the map results, and you should plan your route accordingly. You must obey all signs or notices regarding your route.