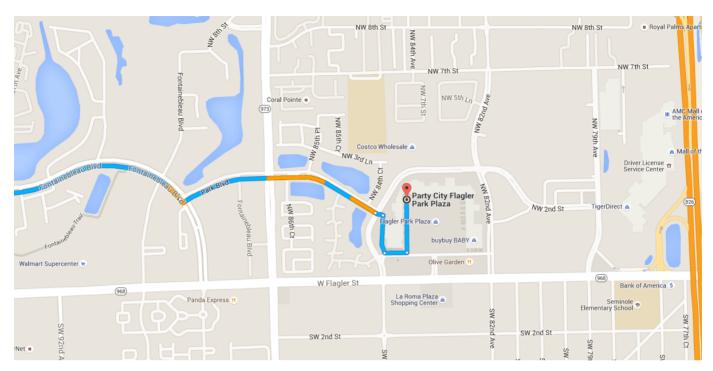

#### Continue on Park Blvd to your destination

0.8 mi / 4 min

#### ● Party City Flagler Park Plaza, 8301 W Flagler St Miami, FL 33144

These directions are for planning purposes only. You may find that construction projects, traffic, weather, or other events may cause conditions to differ from the map results, and you should plan your route accordingly. You must obey all signs or notices regarding your route.