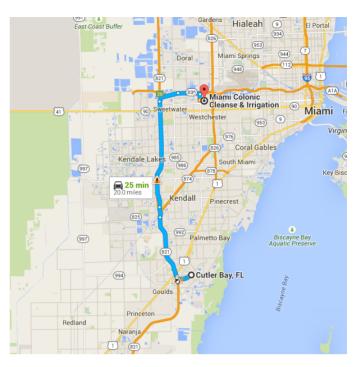

#### Directions from Cutler Bay, FL to Miami Colonic Cleanse & Irrigation

#### Get on FL-821 N from Caribbean Blvd

1.9 mi / 5 min

| 1        | <ol> <li>Head southeast on Marlin Rd toward<br/>Caribbean Blvd</li> </ol> |                                                                         |         |
|----------|---------------------------------------------------------------------------|-------------------------------------------------------------------------|---------|
|          |                                                                           |                                                                         | _ 20 ft |
| <b>L</b> | 2.                                                                        | Turn <b>right</b> onto <b>Caribbean Blvd</b>                            |         |
| 0        |                                                                           |                                                                         | 0.2 mi  |
| Ģ        | 3.                                                                        | At the traffic circle, continue straig<br>stay on <b>Caribbean Blvd</b> | nt to   |
|          |                                                                           |                                                                         | 1.0 mi  |
| 4        | 4.                                                                        | Turn <b>left</b>                                                        |         |
|          |                                                                           |                                                                         | 0.3 mi  |
| 1        | 5.                                                                        | Continue straight                                                       |         |
|          |                                                                           |                                                                         | 131 ft  |
| 1        | 6.                                                                        | Turn left onto SW 211th St/Cutler<br>Blvd                               | Ridge   |
|          |                                                                           |                                                                         | 361 ft  |
| 1        | 7.                                                                        | Use the left lane to turn <b>left</b> toward<br>821 N                   | FL-     |
|          |                                                                           |                                                                         | 358 ft  |
| *        | 8.                                                                        | Use the left lane to take the <b>Florida</b><br><b>Turnpike N</b> ramp  |         |
|          |                                                                           | -                                                                       | 0.2 mi  |

### Continue on **FL-821 N** to Fontainebleau. Take the **NW 87th Ave** exit from **FL-836 E**

17.3 mi / 17 min

## • Miami Colonic Cleanse & Irrigation

8315 West Flagler Street #28, Miami, FL 33144

These directions are for planning purposes only. You may find that construction projects, traffic, weather, or other events may cause conditions to differ from the map results, and you should plan your route accordingly. You must obey all signs or notices regarding your route.