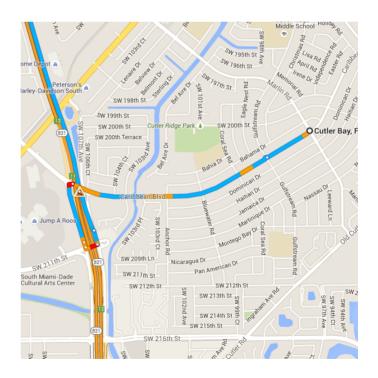

#### Get on FL-821 N from Caribbean Blvd

1.9 mi / 5 min

| 1        | <ol> <li>Head southeast on Marlin Rd toward<br/>Caribbean Blvd</li> </ol> |                                                                         |         |
|----------|---------------------------------------------------------------------------|-------------------------------------------------------------------------|---------|
|          |                                                                           |                                                                         | _ 20 ft |
| <b>L</b> | 2.                                                                        | Turn <b>right</b> onto <b>Caribbean Blvd</b>                            |         |
| 0        |                                                                           |                                                                         | 0.2 mi  |
| Ģ        | 3.                                                                        | At the traffic circle, continue straig<br>stay on <b>Caribbean Blvd</b> | nt to   |
|          |                                                                           |                                                                         | 1.0 mi  |
| 4        | 4.                                                                        | Turn <b>left</b>                                                        |         |
|          |                                                                           |                                                                         | 0.3 mi  |
| 1        | 5.                                                                        | Continue straight                                                       |         |
|          |                                                                           |                                                                         | 131 ft  |
| 1        | 6.                                                                        | Turn left onto SW 211th St/Cutler<br>Blvd                               | Ridge   |
|          |                                                                           |                                                                         | 361 ft  |
| 1        | 7.                                                                        | Use the left lane to turn <b>left</b> toward<br>821 N                   | FL-     |
|          |                                                                           |                                                                         | 358 ft  |
| *        | 8.                                                                        | Use the left lane to take the <b>Florida</b><br><b>Turnpike N</b> ramp  |         |
|          |                                                                           | -                                                                       | 0.2 mi  |