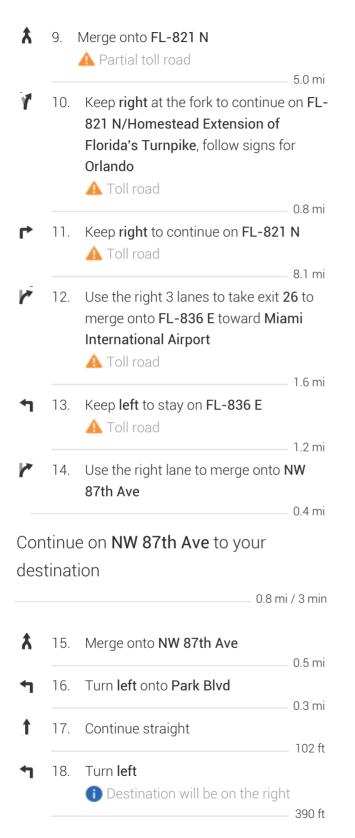

#### Get on FL-821 N from Caribbean Blvd

1.9 mi / 5 min

| 1        | <ol> <li>Head southeast on Marlin Rd toward<br/>Caribbean Blvd</li> </ol> |                                                                         |         |
|----------|---------------------------------------------------------------------------|-------------------------------------------------------------------------|---------|
|          |                                                                           |                                                                         | _ 20 ft |
| <b>L</b> | 2.                                                                        | Turn <b>right</b> onto <b>Caribbean Blvd</b>                            |         |
| 0        |                                                                           |                                                                         | 0.2 mi  |
| Ģ        | 3.                                                                        | At the traffic circle, continue straig<br>stay on <b>Caribbean Blvd</b> | nt to   |
|          |                                                                           |                                                                         | 1.0 mi  |
| 4        | 4.                                                                        | Turn <b>left</b>                                                        |         |
|          |                                                                           |                                                                         | 0.3 mi  |
| 1        | 5.                                                                        | Continue straight                                                       |         |
|          |                                                                           |                                                                         | 131 ft  |
| 1        | 6.                                                                        | Turn left onto SW 211th St/Cutler<br>Blvd                               | Ridge   |
|          |                                                                           |                                                                         | 361 ft  |
| 1        | 7.                                                                        | Use the left lane to turn <b>left</b> toward<br>821 N                   | FL-     |
|          |                                                                           |                                                                         | 358 ft  |
| *        | 8.                                                                        | Use the left lane to take the <b>Florida</b><br><b>Turnpike N</b> ramp  |         |
|          |                                                                           | -                                                                       | 0.2 mi  |

### Continue on **FL-821 N** to Fontainebleau. Take the **NW 87th Ave** exit from **FL-836 E**

17.3 mi / 17 min