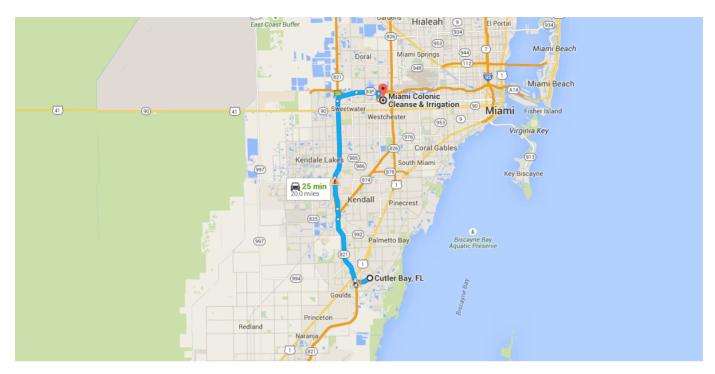

#### Directions from Cutler Bay, FL to Miami Colonic Cleanse & Irrigation

#### Get on FL-821 N from Caribbean Blvd

1.9 mi / 5 min

| 1        | <ol> <li>Head southeast on Marlin Rd toward<br/>Caribbean Blvd</li> </ol> |                                                                         |         |
|----------|---------------------------------------------------------------------------|-------------------------------------------------------------------------|---------|
|          |                                                                           |                                                                         | _ 20 ft |
| <b>L</b> | 2.                                                                        | Turn <b>right</b> onto <b>Caribbean Blvd</b>                            |         |
| 0        |                                                                           |                                                                         | 0.2 mi  |
| Ģ        | 3.                                                                        | At the traffic circle, continue straig<br>stay on <b>Caribbean Blvd</b> | nt to   |
|          |                                                                           |                                                                         | 1.0 mi  |
| 4        | 4.                                                                        | Turn <b>left</b>                                                        |         |
|          |                                                                           |                                                                         | 0.3 mi  |
| 1        | 5.                                                                        | Continue straight                                                       |         |
|          |                                                                           |                                                                         | 131 ft  |
| 1        | 6.                                                                        | Turn left onto SW 211th St/Cutler<br>Blvd                               | Ridge   |
|          |                                                                           |                                                                         | 361 ft  |
| 1        | 7.                                                                        | Use the left lane to turn <b>left</b> toward<br>821 N                   | FL-     |
|          |                                                                           |                                                                         | 358 ft  |
| *        | 8.                                                                        | Use the left lane to take the <b>Florida</b><br><b>Turnpike N</b> ramp  |         |
|          |                                                                           | -                                                                       | 0.2 mi  |

### Continue on **FL-821 N** to Fontainebleau. Take the **NW 87th Ave** exit from **FL-836 E**

17.3 mi / 17 min

## • Miami Colonic Cleanse & Irrigation

8315 West Flagler Street #28, Miami, FL 33144

These directions are for planning purposes only. You may find that construction projects, traffic, weather, or other events may cause conditions to differ from the map results, and you should plan your route accordingly. You must obey all signs or notices regarding your route.